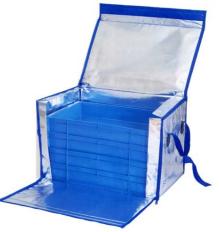

C-PACK E(RONT OPEN TYPE)

#### **OVERVIEW OF C-PACK E(FRONT OPEN TYPE)**

Pursuing easy use of C-PACK which has been a long-time best-selling product as a cooling bag for small-lot transportation, C-PACK E(front open type) has been newly released as a standard type.<sup>™</sup>@Exhibiting conventional performance and function, this is a new flexible front open type cooling bag with outstanding work efficiency allowing easy putting-in/taking-out of goods.