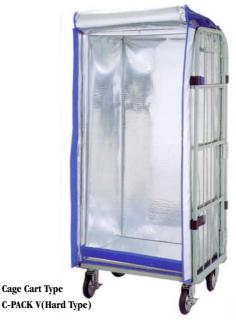

#### **USE EXAMPLES OF C-PACK(HARD TYPE)**

two types, "collapsible" and "stationary."

| Туре      |      | Size(mm) | Opening | Depth | Height | Capacity         |
|-----------|------|----------|---------|-------|--------|------------------|
| Cage cart | C-VP | Int.     | 680     | 480   | 1,400  | Approx.<br>450 L |
|           |      | Ext.     | 740     | 540   | 1,460  |                  |
| Box       | C-VB | Int.     | 540     | 440   | 390    | Approx.<br>90 L  |
|           |      | Ext.     | 600     | 500   | 450    |                  |