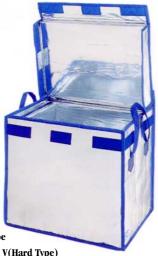

# COOLING BOXES

**C-PACK V (Hard Type) C-PACK E (BOX TYPE) C-PACK E (FRONT OPEN TYPE)** 

**OVERVIEW OF C-PACK V(HARD TYPE)** 

Freshness delivery C-PACK is an ace for streamlining

chilled distribution routes as well as completing inter-

Hard type C-PACK further pursues a cooling(heat insula-

It helps you reduce the distribution cost. It is available in

tion) effect and easier operation for diversified chilled

Box Type C-PACK V(Hard Type)

#### FEATURES OF C-PACK V(HARD TYPE)

- Outstanding light shielding effect, heat insulation effect and durability.
- Lightweight and easy to handle.
- Box type C-PACKs are allowed to be piled up.
- Unlike throwaway cooling boxes, improves the image of the contents and does not litter up.

#### APPLICATIONS OF C-PACK V(HARD TYPE)

- Transportation of frozen and chilled foods.
- Cooling container for distribution from a chemicals(medicines, chemicals) factory to a warehouse, to a wholesaler and to a retailer.
- Cooling box for home delivery.
- Heat insulation box for school lunch.
- Transportation of various samples.