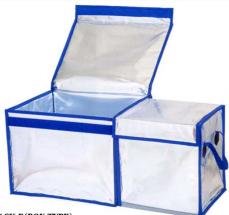

C-PACK E(BOX TYPE)

#### **OVERVIEW OF C-PACK E(BOX TYPE)**

selling product as a cooling bag for small-lot transportation. Inheriting conventional performance and function, this is a newly developed flexible cooling bag with more emphasis put on economic efficiency.