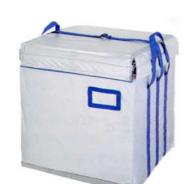

C-PACK E(BOX TYPE)

#### **OVERVIEW OF C-PACK E(BOX TYPE)**

selling product as a cooling bag for small-lot transportation. Inheriting conventional performance and function, this is a newly developed flexible cooling bag with more emphasis put on economic efficiency.

#### APPLICATIONS OF C-PACK E(BOX TYPE) AND C-PACK E(FRONT OPEN TYPE)

- Transportation and storage of chilled foods, frozen foods and fresh foods.
- Transportation and storage of medicines and chemicals.
- Cooling box for home delivery.
- Optimum for small goods in general, which requires refrigerated transportation.